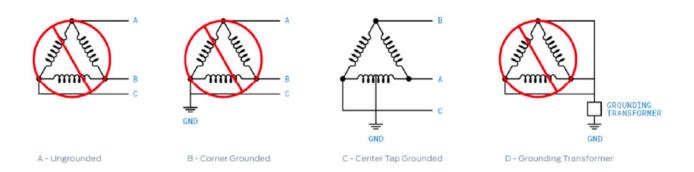

In a delta system, connect the CSE station only to a center-tapped grounded transformer only as shown below. Connect the station to the side where ground is bonded (in figure C line A and C). This allows voltages to remain constant regardless of other loads that may be using the lines. Please do not connect to other type of power sources shown below.