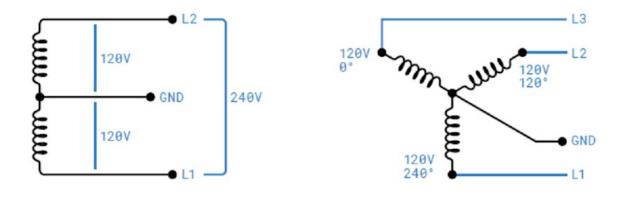

## **Wiring Diagram**

Connect CyberSwitching CSE stations to any one of the power sources as shown:

- 1. 208 VAC three phase, Delta system, Center tap grounded (use only two phases)
- 2. 208 VAC three phase, Wye system (use only two phases)
- 3. 240VAC single phase

In a delta system, connect the CSE station only to a center-tapped grounded transformer only as shown below. Connect the station to the side where ground is bonded (in figure C line A and C). This allows voltages to remain constant regardless of other loads that may be using the lines. Please do not connect to other type of power sources shown below.